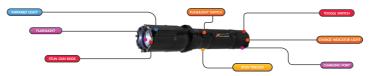

## **Description:**

The Electra V2.0 comes with a laser, flashlight and stun gun. Crafted from Military-grade aluminium alloy, the Electra functions as the perfect mini baton as well. It has a powerful 50000Kv stun and is effective even through a layer of clothing. The Electra 2.0 is lightweight and durable, adding to its portability and ease. The flashlight is of a powerful 160 lumens and can illuminate even the darkestof areas.

## **Specifications:**

Power Supply: Built-in Battery Discharge: 50000Kv Power Input: DC 4.8v Light: 160 Lumens Height: 170 mm Diameter: 35mm Net Weight:145g

Charging Time: 3-5 hours

## Instructions:

Before using it for the first time, connect the device with the charger to an outlet for 8 hours.

The flashlight comes with two modes, push the toggle upwards for flashlight mode and downwards for stun gun mode. While in stun gun mode, press the metal ends at the flashlight side of the Electra V2.0 into the attacker's body, this should render them motionless for a few seconds.