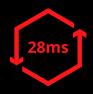

## M Mode

Fly in M mode for complete, limitless control and the full FPV flight experience. Customize parameters and enjoy flight and footage unlike anything else. [4]

Video Transmission latency

28ms

Video Transmission latency dji fpv is lower than 28ms Video Transmission Range