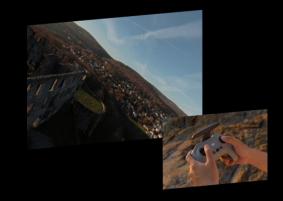

# DJIFPV

Immersive Flight Experience

Intuitive Motion Controller

4K/60fps Super-Wide FOV

Emergency Brake and Hover

HD Low-Latency Transmission

Brand-New S Mode

## S Mode

Get the dynamic look of FPV footage easily in S mode. This hybrid flight mode combines the freedom of flying manually with the simplified controls of previous DJI drones.