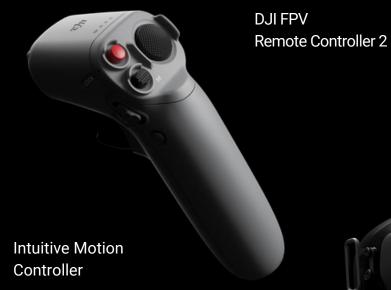

# DJIFPV

Immersive Flight Experience

Intuitive Motion Controller

4K/60fps Super-Wide FOV

Emergency Brake and Hover

HD Low-Latency Transmission

Brand-New S Mode

## ACCESORIES

\* The DJI Motion Controller is sold separately.

DJI FPV Goggles V2