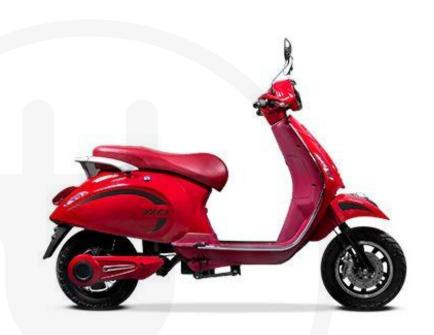

# **PURE EV Epluto**

• Fuel Type: Electric

Motor Power: 1800 W

• Range: 80 km/charge

• Kerb Weight: 79 Kg

## **PURE EV Epluto**

• Riding Range: 90-120 Km

Top Speed: 60 Kmph

Battery charging time; 4Hrs

Rated Power: 1500 W

Kerb Weight: 76kg

Max Power: 2,200 W

### **PURE EV Epluto**

- CMVR Exempted category electric vehicle by ARAI: no need for license and registration
- Portable High-performance 1000Wh battery with 3C rated cells for longer life cycles
- Comfortable Seating for 2 PAX and Underseat/ front storage capacity
- 18 X 2.5 inch tires with drum brakes for perfect on-road control
- Rear and Front Blinkers and Pedal Assist system