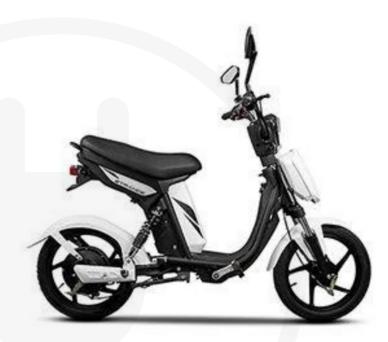

# **PURE EV Epluto plus**

• Fuel Type: Electric

Motor Power: 1000 W

• Range: 70 km/charge

• Battery Type: Lithium-ion

• Kerb Weight: 49 Kg

- Xboom Utilities#330, 27th Main, Sector 2,HSR Layout, Bangalore-560102
- www.xboom.in