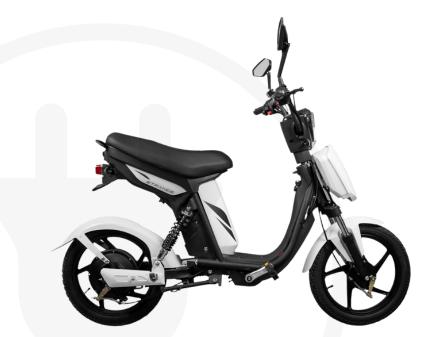

# **PURE EV Epluto**

• Fuel Type: Electric

Motor Power: 1800 W

• Range: 80 km/charge

• Kerb Weight: 79 Kg

## **PURE EV Epluto**

• Riding Range: 90-120 Km

Top Speed: 60 Kmph

Battery charging time; 4Hrs

Rated Power: 1500 W

Kerb Weight: 76kg

Max Power: 2,200 W

### **PURE EV Epluto**

- CMVR Exempted category electric vehicle by ARAI: no need for license and registration
- Portable High-performance 1000Wh battery with 3C rated cells for longer life cycles
- Comfortable Seating for 2 PAX and Underseat/ front storage capacity
- 18 X 2.5 inch tires with drum brakes for perfect on-road control
- Rear and Front Blinkers and Pedal Assist system