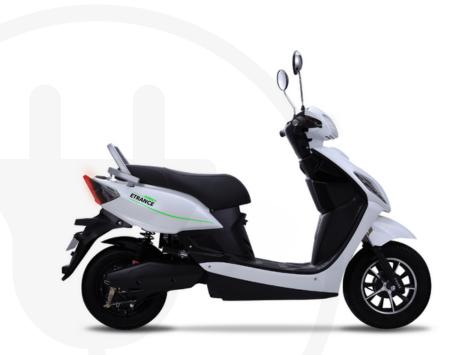

#### **Etrance NEO**

Riding Range: 90-120 Km

Top Speed: 60 Kmph

Battery charging time; 4Hrs

Mileage: 100 kmpl

Kerb Weight: 86kg

• Max Power: 2,200 W