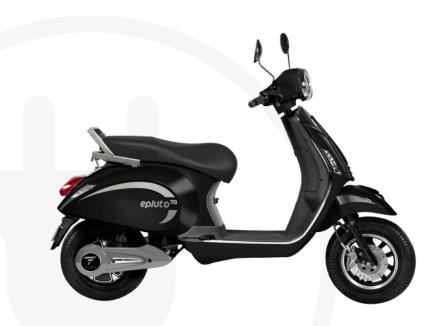

# **PURE EV Epluto plus**

• Fuel Type: Electric

Motor Power: 1000 W

• Range: 70 km/charge

• Battery Type: Lithium-ion

• Kerb Weight: 49 Kg

- Xboom Utilities#330, 27th Main, Sector 2,HSR Layout, Bangalore-560102
- www.xboom.in