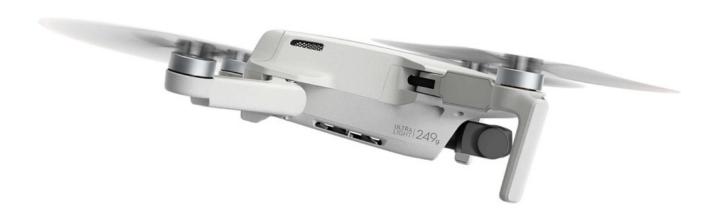

# Pack Light, Fly Free

Just how light is DJI Mini 2? At less than 249 g, it weighs about as much as an apple and fits in the palm of your hand. Compact and convenient, Mini 2 is your ideal travel companion, transforming how you capture your favorite memories.