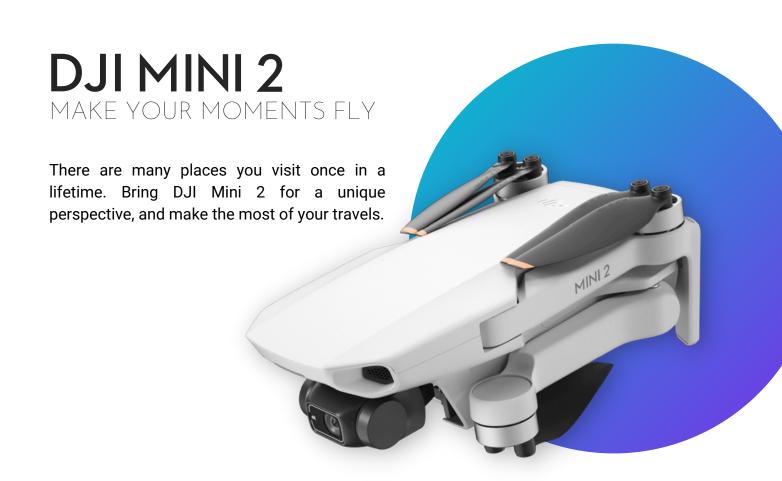

## Small But Mighty

Thanks to intuitive and advanced features packed in a portable frame, DJI Mini 2 provides complete freedom wherever and however you want to create. Whether you're shooting at a deserted beach or capturing the details of a fun family reunion, Mini 2 can handle it all.

It's like pressing the replay button on your memories.

A 12MP camera in the sky delivers content guaranteed to impress. Along with 4K/30fps video and a 3-axis motorized gimbal, Mini 2 ensures stunning image quality that is consistently smooth no matter how adventurous your piloting gets.