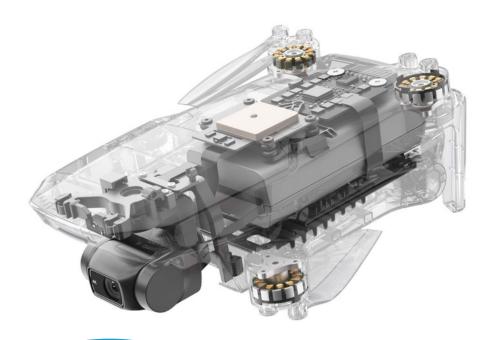

## Small But Mighty

Thanks to intuitive and advanced features packed in a portable frame, DJI Mini 2 provides complete freedom wherever and however you want to create. Whether you're shooting at a deserted beach or capturing the details of a fun family reunion, Mini 2 can handle it all.

It's like pressing the replay button on your memories.

A 12MP camera in the sky delivers content guaranteed to impress. Along with 4K/30fps video and a 3-axis motorized gimbal, Mini 2 ensures stunning image quality that is consistently smooth no matter how adventurous your piloting gets.