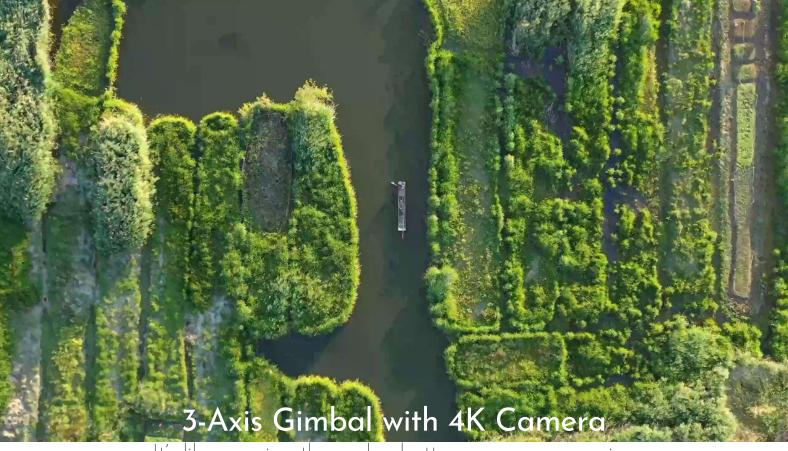

It's like pressing the replay button on your memories.

A 12MP camera in the sky delivers content guaranteed to impress. Along with 4K/30fps video and a 3-axis motorized gimbal, Mini 2 ensures stunning image quality that is consistently smooth no matter how adventurous your piloting gets.