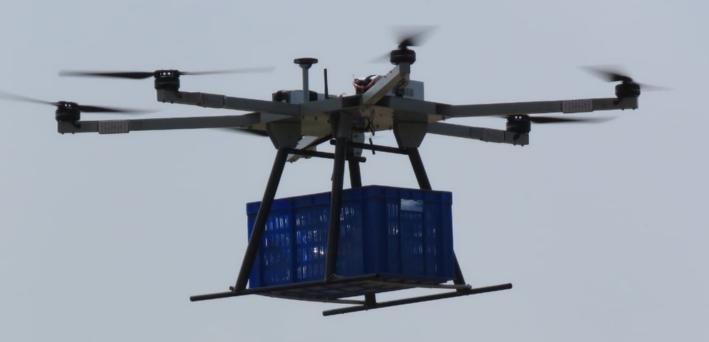

## VFLYX Series 2

## Features

- Highly Aerodynamic design (High endurance 25min +)
- Long endurance platform
- Improvised with multi IMU for data logging and additional external sensors
- Playload : upto 15kg
- Range 5-10km, Altitude 300f(restricted by DGCA)
- HD video streaming
- Fail safety modes
- Autonomous operation
- Carbon Motors, Cargo Hook & Carbon Fibre Propellers