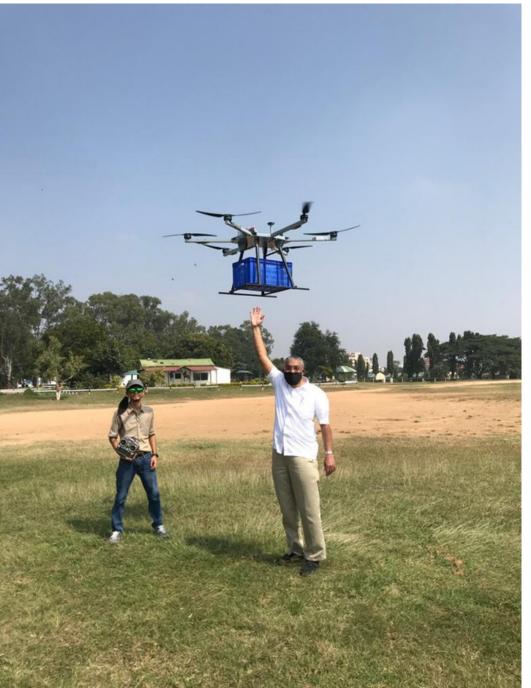

## VFLYX Series 2

## Features

- Highly Aerodynamic design (High endurance 25min +)
- Long endurance platform
- Improvised with multi IMU for data logging and additional external sensors
- Playload : upto 15kg
- Range 5-10km, Altitude 300f(restricted by DGCA)
- HD video streaming
- Fail safety modes
- Autonomous operation
- Carbon Motors, Cargo Hook & Carbon Fibre Propellers