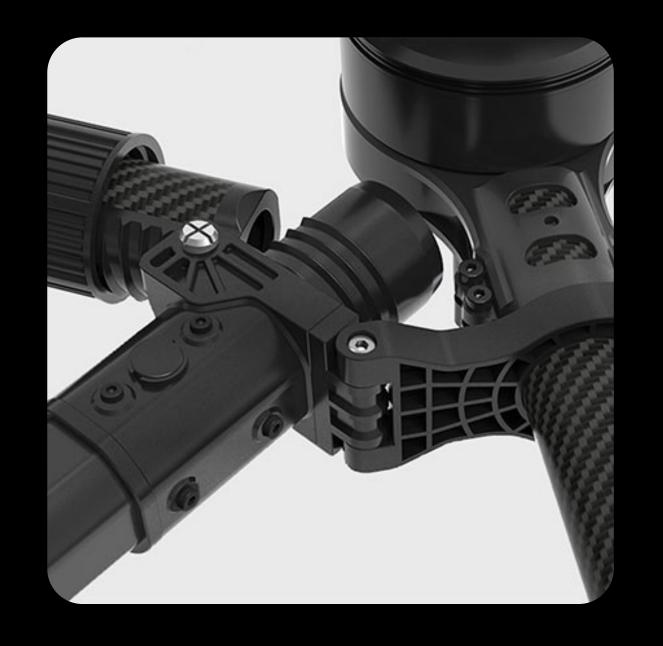

## Brand new folding parts

The new folding parts are injection-molded and the structure is more stable and durable. The unique C-type arm fixing clip design can fix the arm with the fixing clip after the arm is folded, which avoids the problems of swinging and sagging of the arm during handling