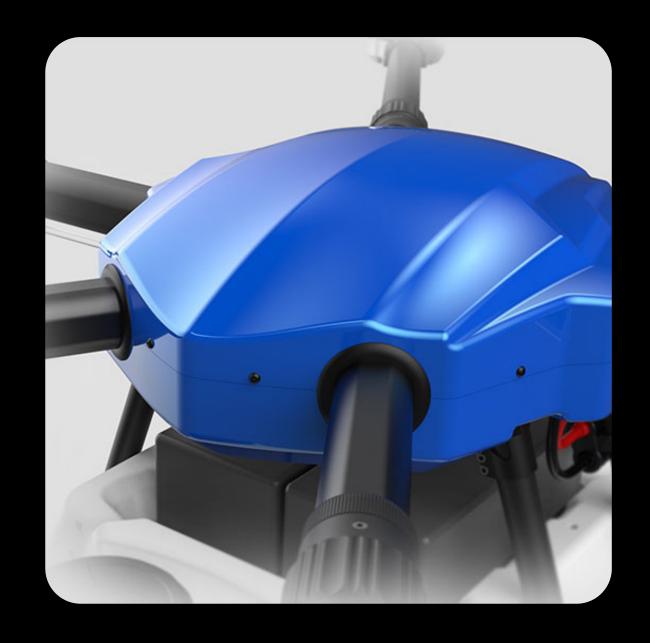

### **Waterproof Body**

The body is streamlined and full of science and technology. It is overall waterproof, can be washed directly with water.