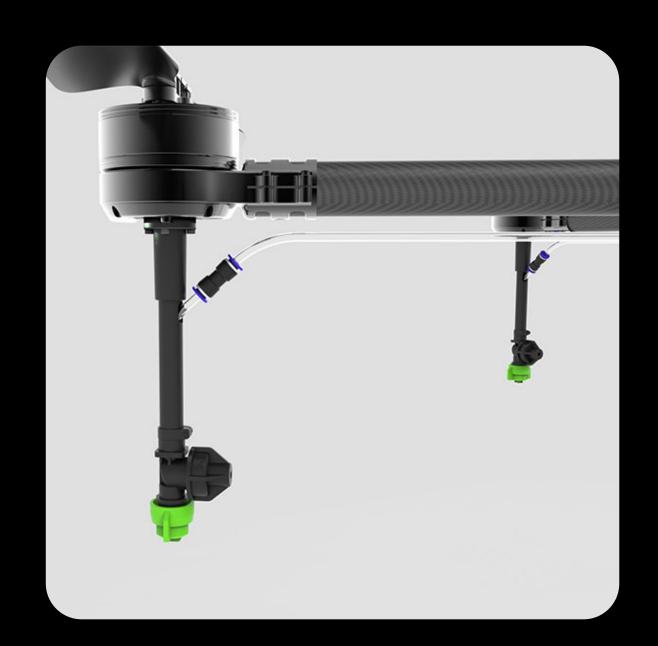

#### **Anti-collision Extension Nozzle**

Lengthen the nozzle, and connect it with soft silicone, which can effectively prevent the nozzle from breaking when subjected to an external force.