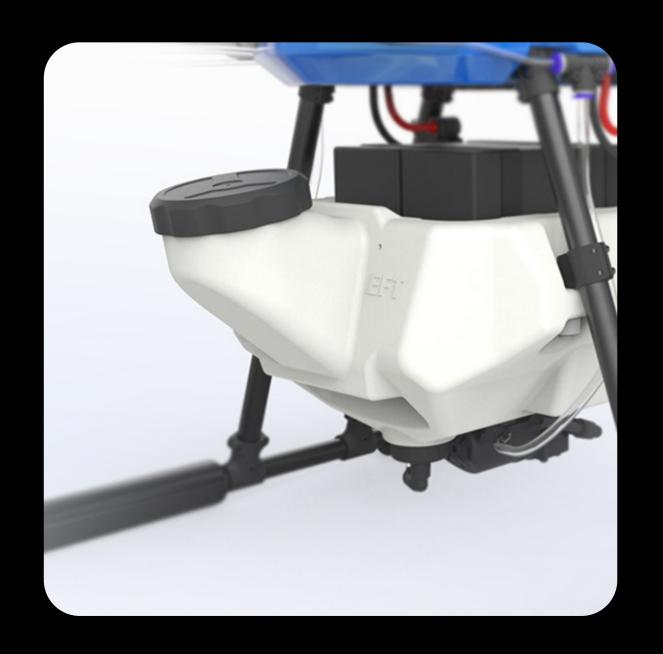

### **High Capacity Water Tank**

Specially designed for bigger spaying areas. For the 10L water tank, it is the most popular size in the market now.

### **Waterproof Body**

The body is streamlined and full of science and technology. It is overall waterproof, can be washed directly with water.