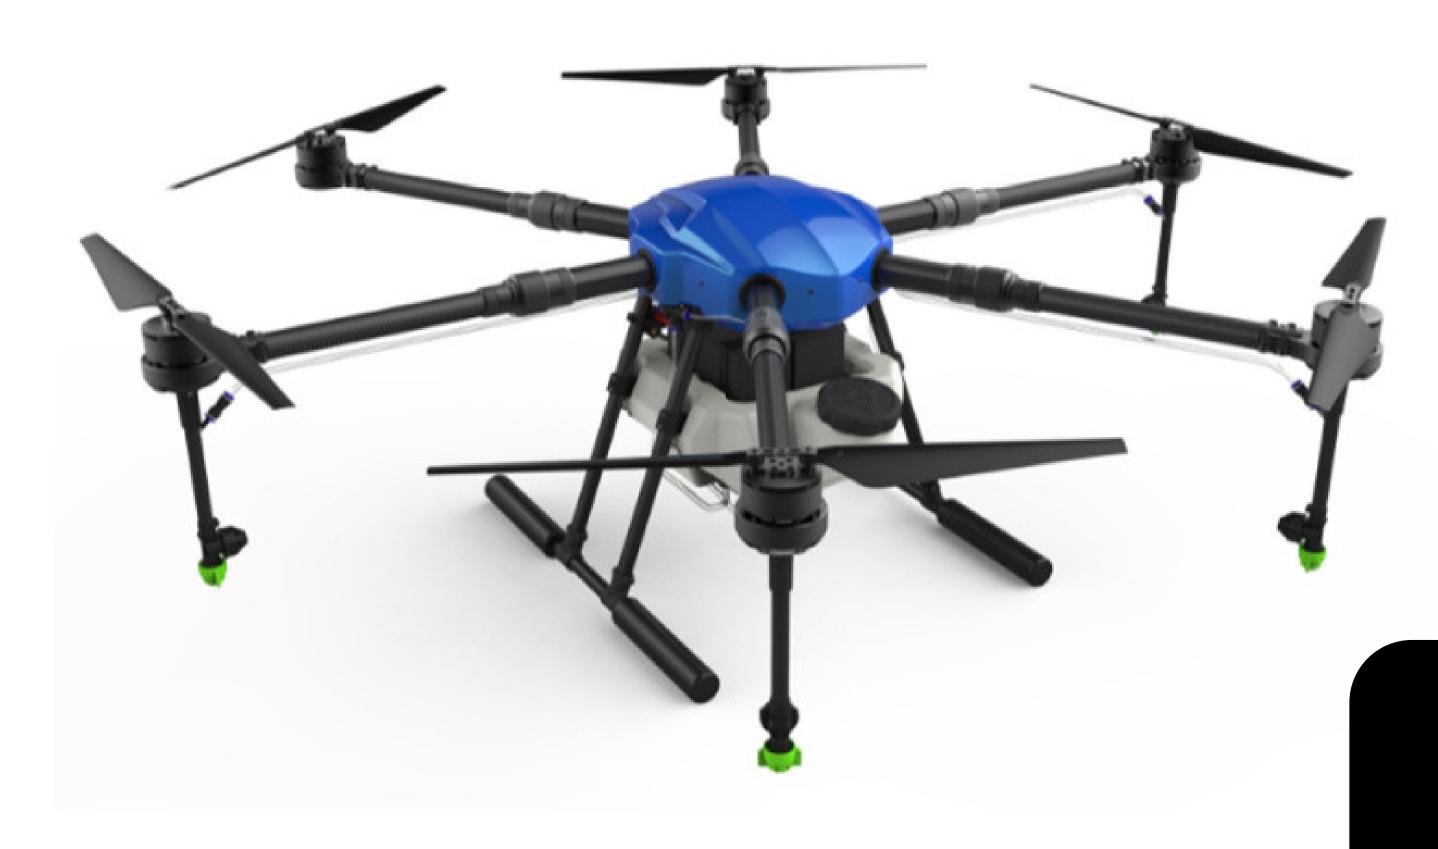

AGRI DRONES
Hexacopter

GPS hover, pointing flight & automatic route flight function

Long Endurance, Suitable for a wide range of crops

Maximum Takeoff Weight

200ft Altitude

# **Product Discription**

- The Hexacopter | Agri-drone serves the main purpose of pesticide spraying. Through Drone crop spraying, human contact with such harmful chemicals is limited. Agri-drones can carry out this task much quicker than vehicles/airplanes.
- Drones with RGB sensors and multispectral sensors can precisely identify and treat problematic areas. Professionals say that aerial spraying is five times faster with drones when compared to other methods.
- The Hexacopter has a hovering time of 13 minutes with a load. Has ATT, Spray work, and GPS flight modes.
- The Hexacopter has a water tank of 10 liters, which completes the process of pesticide spraying in an area of 2 acres, has a working temperature of 0 to 50 degrees Celsius.
- The drone has an inbuilt Lipo battery of 16000 MAH and 6 inbuilt motors of 180KV power each. The height at which the Hexacopter does the drone spraying is 1.2 meters to 4 meters.