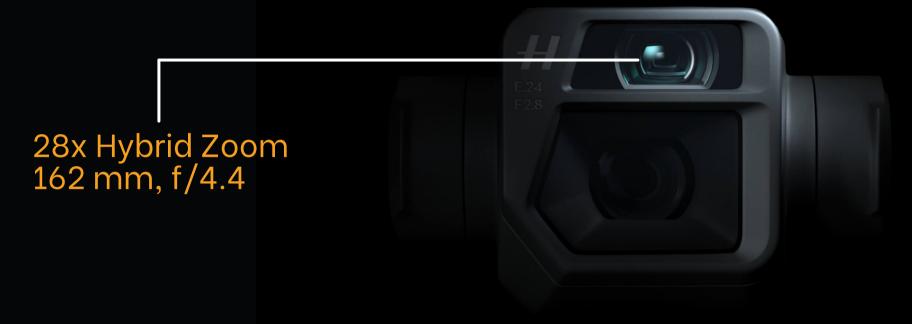

### Tele Camera

Activate Explore mode to unlock Mavic 3's second camera – a unique tele camera that lets you effortlessly scout and plan your shots.

When scenes or subjects are far away, use the tele camera to zoom in and save time, or record from a distance without disturbing the subject.