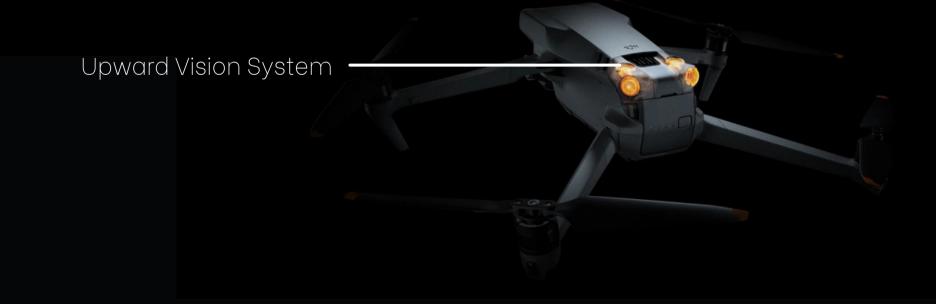

#### **Omnidirectional Obsticle Sensing**

## **Omnidirectional Obstacle Sensing**

Horizontal omnidirectional Visionsystem

Downward Vision System