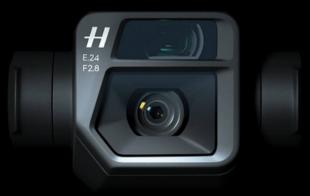

### Tele Camera

Activate Explore mode to unlock Mavic 3's second camera – a unique tele camera that lets you effortlessly scout and plan your shots.

When scenes or subjects are far away, use the tele camera to zoom in and save time, or record from a distance without disturbing the subject.