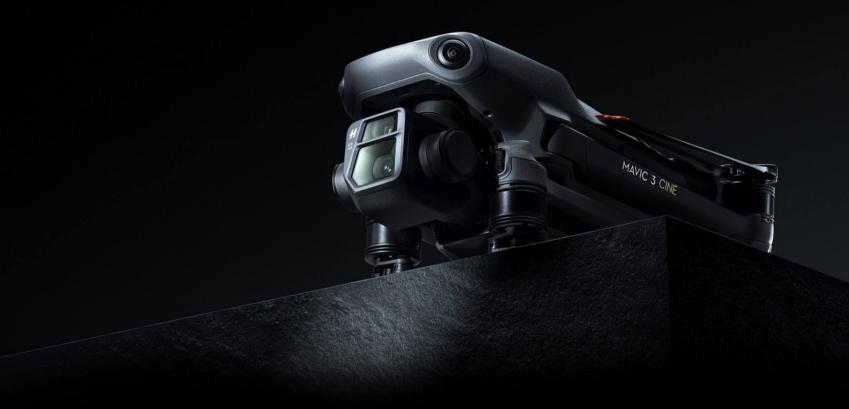

### Hasselblad L2D-20c Camera

### **Old Legend, New Chapter**

The iconic Swedish brand Hasselblad designed and built the L2D-20c aerial camera just for DJI Mavic 3, embedding a professional-grade 4/3 CMOS in an unbelievably compact space.

Rigorous Hasselblad standards are applied to both hardware performance and software algorithms, bringing imaging quality to an entirely new level. 20MP Photos 12.8 Stops Dynamic Range

**f/2.8-f/11** Adjustable Aperture