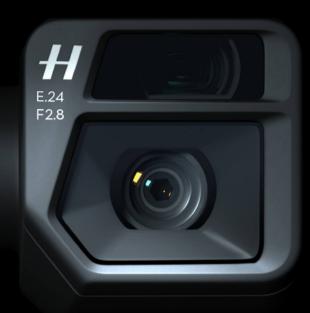

#### 4/3 CMOS Hasselblad Camera

Rigorous Hasselblad standards are applied to both hardware performance and software algorithms, bringing imaging quality to an entirely new level. 20MP Photos 12.8 Stops Dynamic Range

**f/2.8-f/11** Adjustable Aperture

24mm Equivalent Focal Length

VDAF Vision Detection Auto Focus Technology