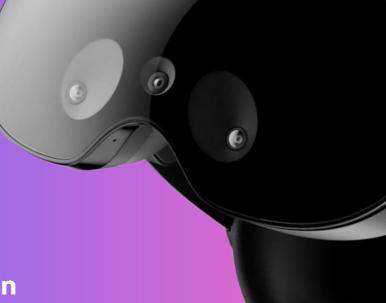

Enhanced Comfort: Dive deeper into your virtual experiences with the Quest Pro's comfortable design and balanced weight distribution.

Advanced Features: Take advantage of features like eye tracking and facial expressions recognition for more natural and intuitive interactions in VR.