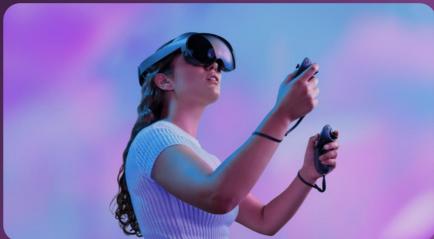

## WHY YOU NEED THE META QUEST PRO

The Meta Quest Pro is the ultimate VR headset for professionals, creators, and enthusiasts who demand the best. With its high-end performance, stunning visuals, and advanced features, the Quest Pro allows you to work, create, and play in virtual reality like never before.

Enhanced Comfort: Dive deeper into your virtual experiences with the Quest Pro's comfortable design and balanced weight distribution.

Advanced Features: Take advantage of features like eye tracking and facial expressions recognition for more natural and intuitive interactions in VR.