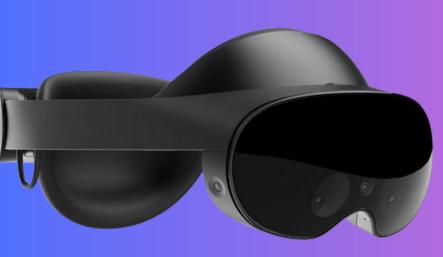

## META **OUEST PRO** One headset, so many possibilities

**WORK IN THE WORLD. STAY** WORLD.

**IMMERSE** YOURSELF IN THE CREATIVE **PROCESS** 

**84478 31821 \$\mathref{m}\mathref{x}\mathref{x}\mathref{x}\mathref{boom.in}\$** 

## WHY YOU NEED THE META QUEST PRO

The Meta Quest Pro is the ultimate VR headset for professionals, creators, and enthusiasts who demand the best. With its high-end performance, stunning visuals, and advanced features, the Quest Pro allows you to work, create, and play in virtual reality like never before.