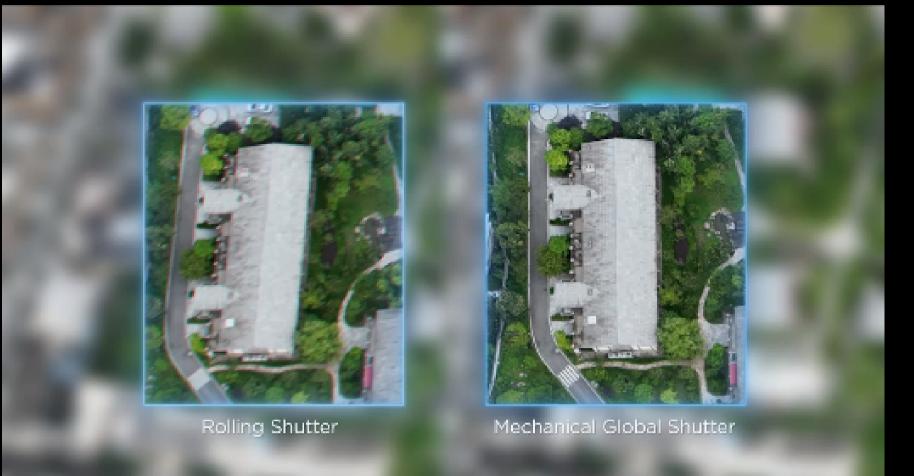

## Omnidirectional Obstacle Sensing

Equipped with wide-angle lenses on all sides for omnidirectional obstacle avoidance with zero blind spots. Adjust proximity alarms and braking distance depending on mission requirements.