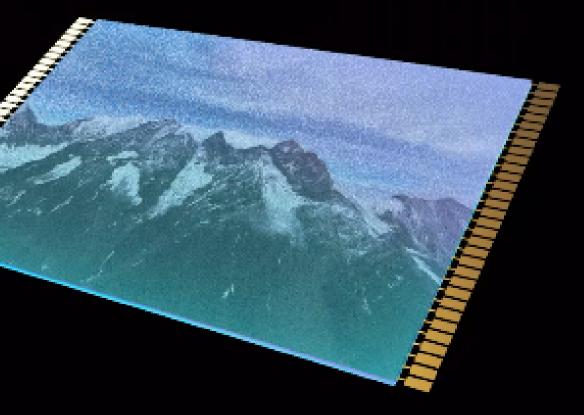

## Omnidirectional Obstacle Sensing

Equipped with wide-angle lenses on all sides for omnidirectional obstacle avoidance with zero blind spots. Adjust proximity alarms and braking distance depending on mission requirements.