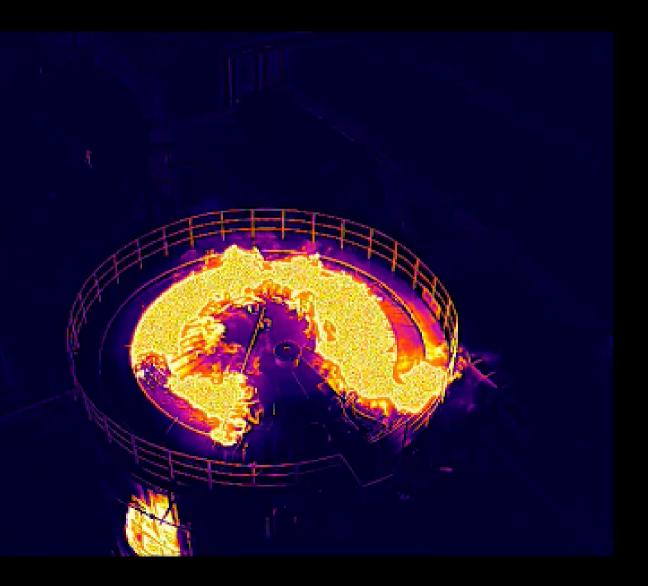

Mavic 3T's thermal camera has 640 × 512 resolution and supports point and area temperature measurement, high temperature alerts, color palettes, and isotherms to help you find your targets and make quick decisions.

# See the Unseen