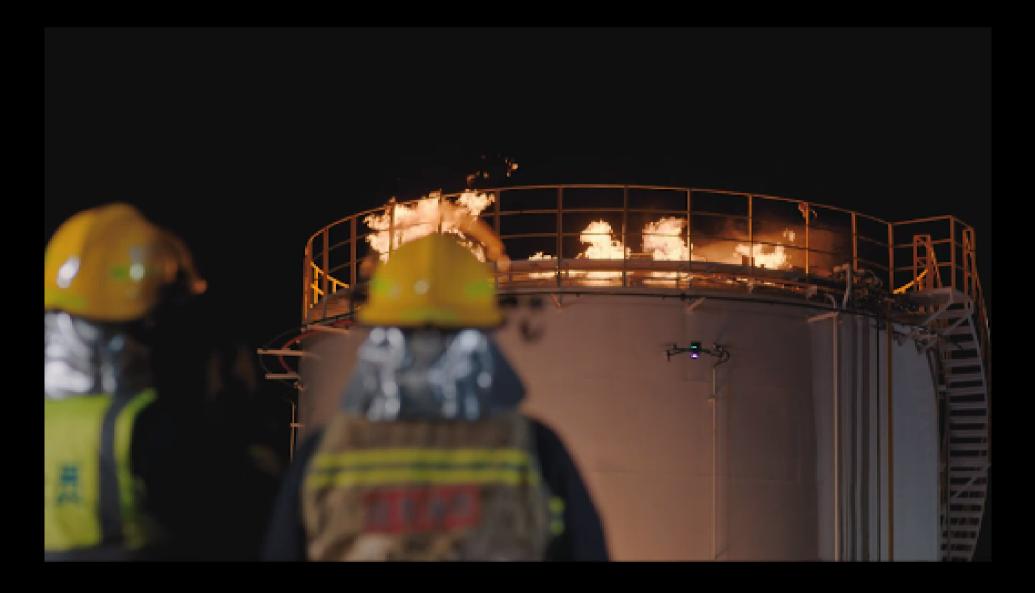

Mavic 3T's thermal camera has 640 × 512 resolution and supports point and area temperature measurement, high temperature alerts, color palettes, and isotherms to help you find your targets and make quick decisions.

# See the Unseen