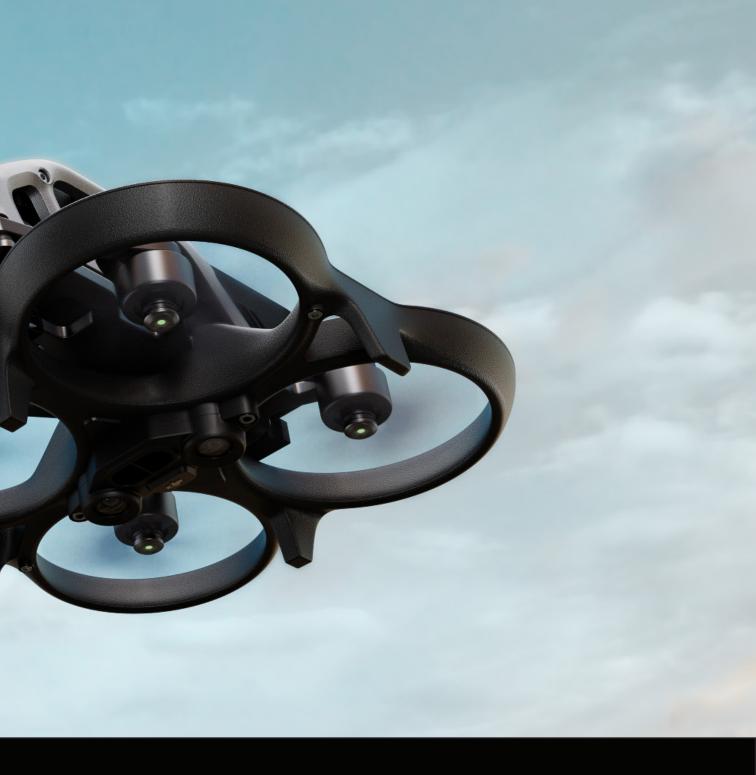

#### **Built-in Propeller Guard**

HD Low-Latency Transmission

#### Downward Obstacle Sensing System

In addition to the built-in propeller guard, Avata features downward binocular vision and ToF infrared sensing for even greater safety. These sensors detect obstacles below and allow Avata to perform low-altitude or indoor flight.