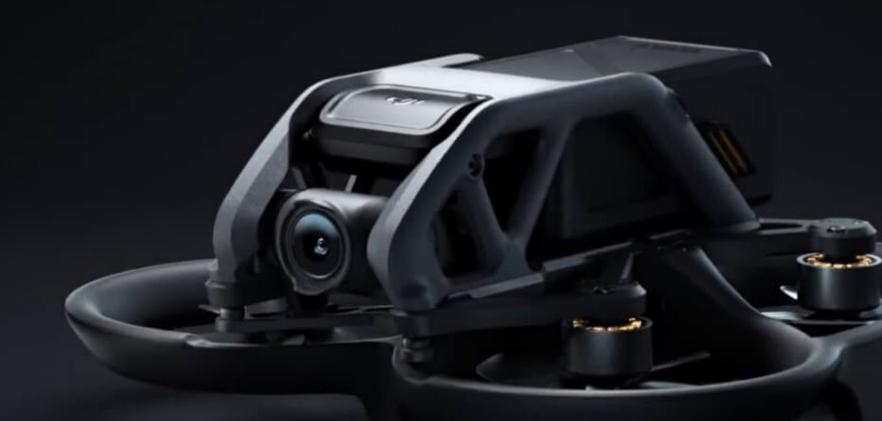

#### 4K Stabilized Video

#### **Built-in Propeller Guard**

HD Low-Latency Transmission

#### Downward Obstacle Sensing System

In addition to the built-in propeller guard, Avata features downward binocular vision and ToF infrared sensing for even greater safety. These sensors detect obstacles below and allow Avata to perform low-altitude or indoor flight.