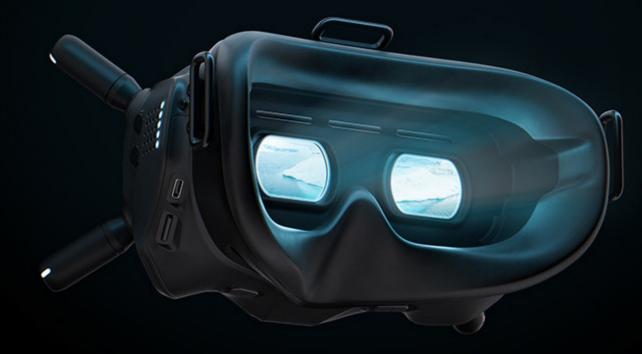

#### Goggles 2

Enjoy next-level comfort and convenience with DJI Goggles 2. Now smaller, lighter, and equipped with Micro-OLED screens, so you experience outstanding clarity as you navigate the sky. DJI Avata also supports DJI FPV Goggles V2.