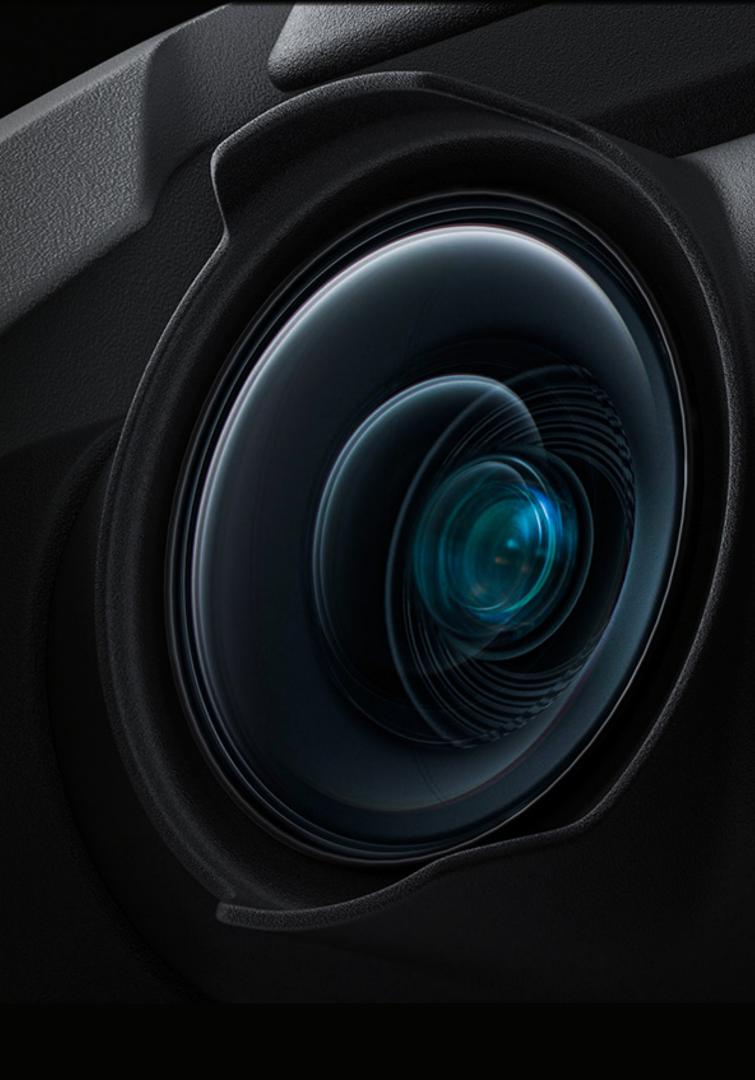

#### 4K Stabilized Video

- vering Time 30/40 mins
- ht Distance 18/25 km
- **Resistance** 10.7 m/s (Level 5)
- **ISO Range** 100–6400
- **Image Size** 8064 x 6048
- **Resolution** 4K/60FPS
  - Lens FOV: 82.1° Aperture: f/1.7
  - Sensor 1/1.3-inch CMOS