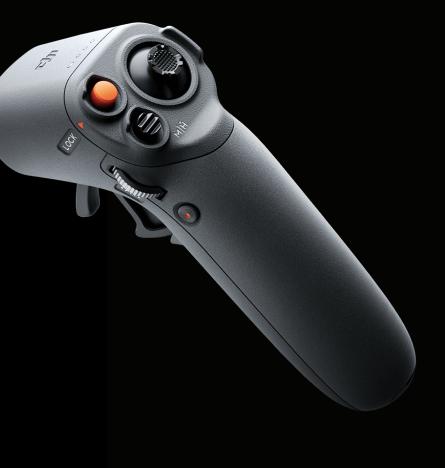

#### **DJI Motion Controller**

With the DJI Motion Controller, intuitive flight is in your hands. [1] Squeeze the trigger and bolt forward or turn a corner with the swivel of your wrist. The controls are easy to use and provide a totally unique way to fly.