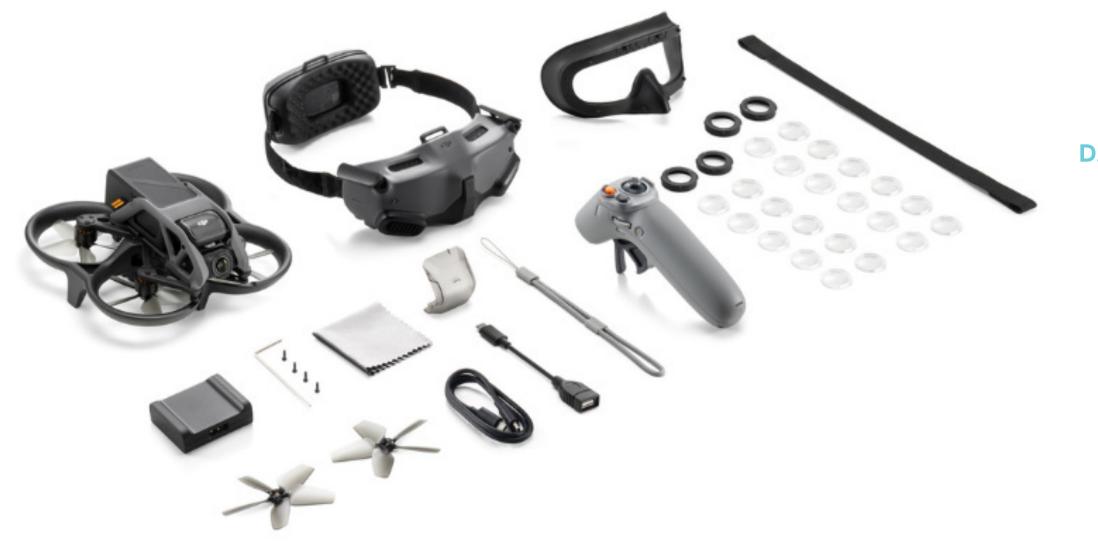

#### In the Box

- **DJI** Avata x 1
- DJI Goggles Integra x 1
  - **DJI RC Motion 2** x 1
- **DJI Avata Intelligent Flight Battery** x 1
  - DJI Avata Propellers (Pair) х З
  - **DJI** Avata Power Adapter x 1
    - **Gimbal Protector** x 1
  - Type-C to Type-C PD Cable x 1
    - Screwdriver x 1
      - Screws x 4
    - USB-C OTG Cable x 1
- **DJI Goggles Integra Eyeglass Frames(Pair)** x 2