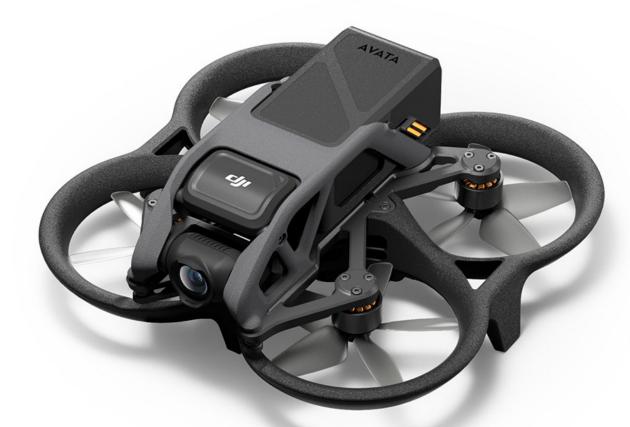

## Product Highlights

Immersive Flight Experience

Palm-Sized and Agile

Intuitive Motion Controller

| ) |    | < |
|---|----|---|
| Y | 4K | < |
| S |    | < |

#### 4K Stabilized Video

#### **Built-in Propeller Guard**

HD Low-Latency Transmission

#### Downward Obstacle Sensing System

In addition to the built-in propeller guard, Avata features downward binocular vision and ToF infrared sensing for even greater safety. These sensors detect obstacles below and allow Avata to perform low-altitude or indoor flight.