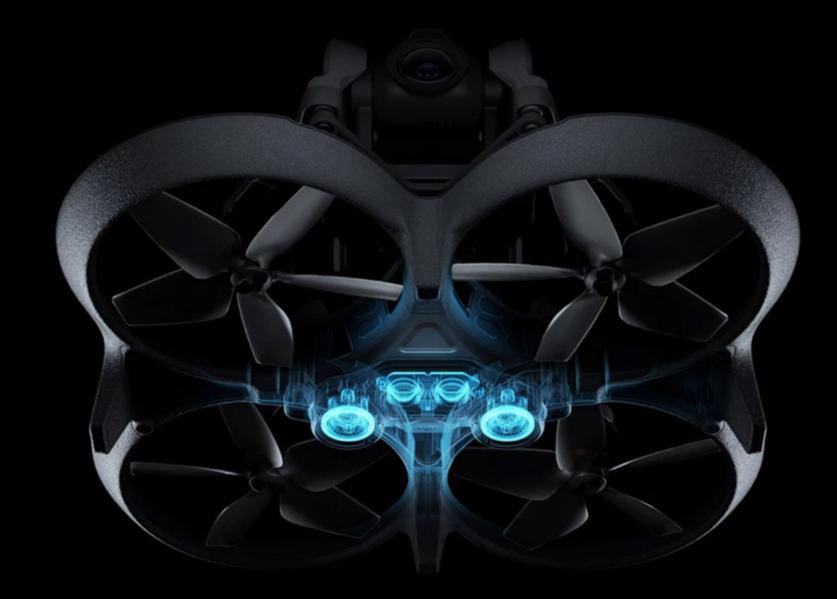

#### Downward Obstacle Sensing System

In addition to the built-in propeller guard, Avata features downward binocular vision and ToF infrared sensing for even greater safety. These sensors detect obstacles below and allow Avata to perform low-altitude or indoor flight.